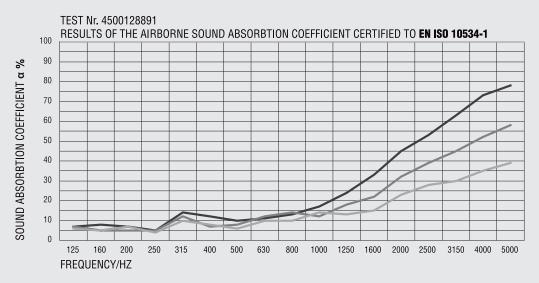

#### **ACOUSTIC MEASUREMENT**

5 mm Woolfelt = 0.30 g/m2

3 mm Woolfelt = 0.30 g/m2

2 mm Woolfelt = 0.30 g/m2